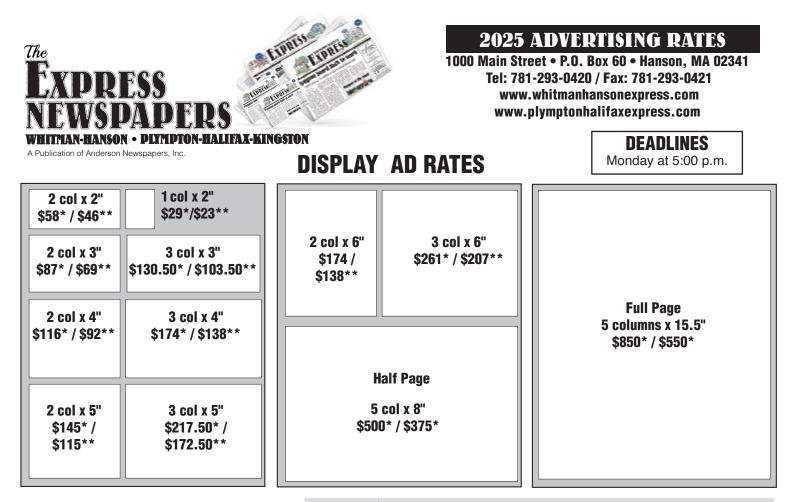

| DISPLAY AD RATES |          |          |  |
|------------------|----------|----------|--|
| PER              | BOTH     | ONE      |  |
| WEEK             | PAPERS*  | PAPER**  |  |
| 1 col. x 1 in.   | \$14.50  | \$11.50  |  |
| 1 col. x 2 in.   | \$29     | \$23     |  |
| 2 col. x 2 in.   | \$58     | \$46     |  |
| 2 col. x 3 in.   | \$87     | \$69     |  |
| 2 col. x 4 in.   | \$116    | \$92     |  |
| 2 col. x 5 in.   | \$145    | \$115    |  |
| 2 col. x 6 in.   | \$174    | \$138    |  |
| 3 col. x 3 in.   | \$130.50 | \$103.50 |  |
| 3 col. x 4 in.   | \$174    | \$138    |  |
| 3 col. x 5 in.   | \$217.50 | \$172.50 |  |
| Half Page Ad     | \$500    | \$375    |  |
| Full Page Ad:    | \$850    | \$550    |  |
| Page 1 Banner:   | \$150    | \$100    |  |
|                  |          |          |  |

\* price for running in both newspapers (five towns) \*\* price for running in one newspaper (two towns) \*\*\* no discounts available for front page ads

All prices are base prices & are subject to change.

### **DISPLAY AD RATES PER WEEK / FOUR TOWNS**